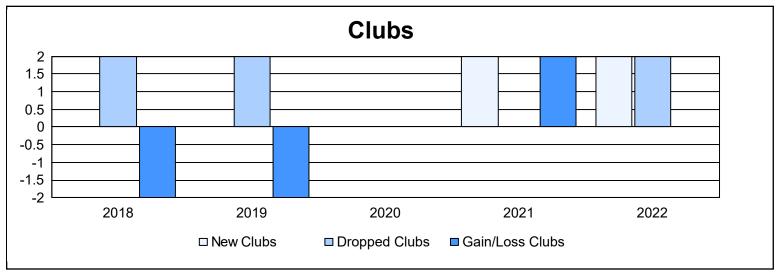

District LB 1 As of June 2022 Cumulative

| Year      | New<br>Clubs | Dropped<br>Clubs | Gain/<br>Loss<br>Clubs | New<br>Members | Charter<br>Members | Reinstate<br>Members | Transfer<br>Members | Total<br>Member<br>Added | Total<br>Members<br>Dropped | Gain/<br>Loss<br>Members |
|-----------|--------------|------------------|------------------------|----------------|--------------------|----------------------|---------------------|--------------------------|-----------------------------|--------------------------|
| 2017-2018 | 0            | 2                | -2                     | 227            | 0                  | 5                    | 2                   | 234                      | 254                         | -20                      |
| 2018-2019 | 0            | 2                | -2                     | 100            | 0                  | 21                   | 4                   | 125                      | 229                         | -104                     |
| 2019-2020 | 0            | 0                | 0                      | 91             | 0                  | 1                    | 3                   | 95                       | 173                         | -78                      |
| 2020-2021 | 2            | 0                | 2                      | 164            | 60                 | 10                   | 0                   | 234                      | 155                         | 79                       |
| 2021-2022 | 2            | 2                | 0                      | 87             | 96                 | 6                    | 2                   | 191                      | 208                         | -17                      |
| Average   | 1            | 1                | 0                      | 134            | 31                 | 9                    | 2                   | 176                      | 204                         | -28                      |